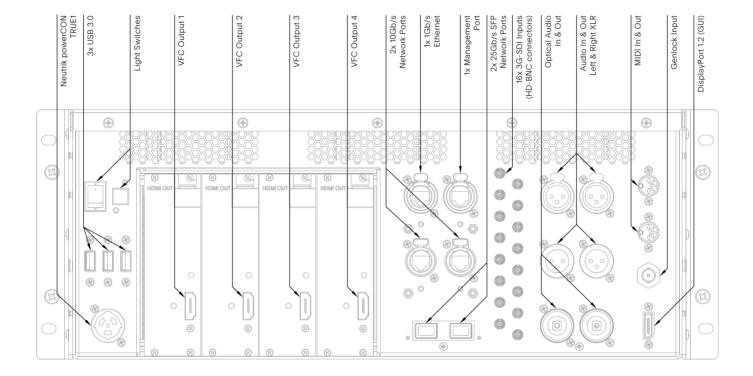

#### Video Output:

1× Displayport 1.2 (GUI) 4× VFC Output Slots Ships standard with HDMI 2.0 VFC cards

Different Video Format Conversion Cards also available, refer to VFC specifications

#### Video Input:

16× 3G-SDI or 4× 2160p60 (Quad Split) (HD-BNC connectors) Memory: 96GB DDR4 RAM Environmental Tolerances: Temperature: 5-35°C (40°-95°F) Humidity: 5%-95% (non-condensing) Altitude: 0-8850 ft (0-2700m) Mounting System: 4U 19" rack mount

#### Analogue Audio:

2× Balanced XLR Input 2× Balanced XLR Output 1× 1/4" Headphones Jack Digital Audio: ADAT/SPDIF I/O MIDI: 1× In, 1× Out Audio: RME Professional OS: 2× 128GB SSD Storage: Up to 4 NVMe Drives 4× 2TB Removable NVMe SSD (default)

#### General Network:

1× 1Gb/sec Ethernet 1× Management Port 2× 10Gb/sec Ethernet

High Speed Network: 2× 25Gb/sec Ethernet

Data/Peripherals: 5× USB 3.0

Video Sync: 1× BNC Genlock