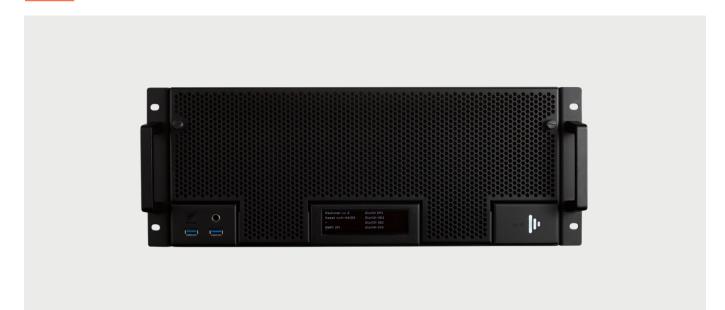

## **Bundled** accessories

Keyboard, Mouse + Pad, Power Cable (Plug - True1), Hardware Guide, Backmounted Rails, Getting Started Guide

## Physical specifications

| Packed Dimensions:  | <b>W</b><br>711mm<br>28"    | <b>H</b><br>508mm<br>20" | <b>D</b><br>737mm<br>29"    |
|---------------------|-----------------------------|--------------------------|-----------------------------|
| Unit Dimensions:    | <b>W</b><br>445mm<br>17.52" | <b>H</b><br>178mm<br>7"  | <b>D</b><br>593mm<br>23,35" |
| Unit + Rack Handles | <b>W</b><br>483mm<br>19"    |                          | <b>D</b><br>621mm<br>24.45" |
| Rack Depth:         |                             |                          | <b>D</b><br>585mm<br>23.03" |
| Unit Weight:        |                             | 21kg                     | 46.3lbs                     |
| Packed Unit Weight: |                             | 28kg                     | 61.7lbs                     |